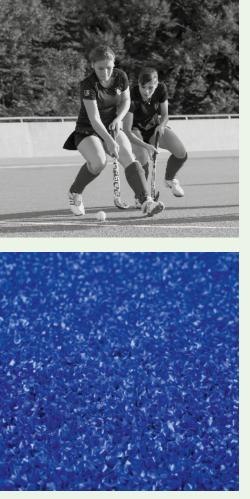

#### HOCKEY

Poligras Platinum GT is the latest logical development of the tried-and-tested Poligras Platinum CoolPlus, which was selected as the official turf for the hockey tournament at the Olympic Games in Rio in 2016. The filaments of the Platinum GT now contain at least 20% polyethylene (PE) made from renewable raw materials. The turf is manufactured in Germany using 100% green energy. The result: a sustainable, attractively priced artificial hockey turf with a reduced  $CO_{2}$  footprint.

In addition, Polytan PreciTex texturing technology ensures permanent crimping. This results in a multidirectional, ultra-closed surface – the perfect conditions for fast, precise play with optimal ball-rolling properties. The integrated CoolPlus function has a cooling effect and reduces water consumption. Poligras Platinum GT is available in the conventional colours: blue, field green or olive green. Optional border colours such as light blue, trendy London pink or Bordeaux Red, offer creative styling options for your hockey pitch.