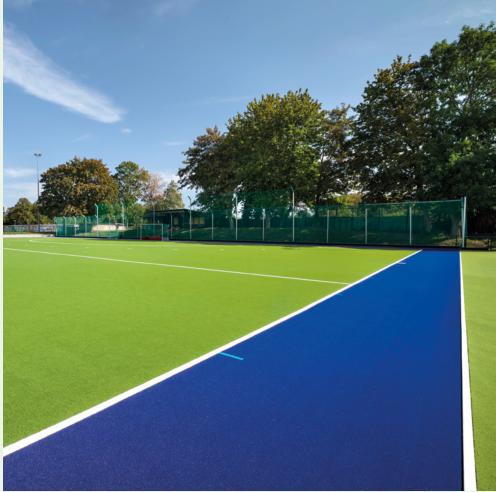

In addition, Polytan PreciTex texturing technology ensures permanent crimping. This results in a multidirectional, ultra-closed surface – the perfect conditions for fast, precise play with optimal ball-rolling properties. The integrated CoolPlus function has a cooling effect and reduces water consumption. Poligras Platinum GT is available in the conventional colours: blue, field green or olive green. Optional border colours such as light blue, trendy London pink or Bordeaux Red, offer creative styling options for your hockey pitch.

### AREAS OF USE

- Professional hockey facilities and stadiums
- Clubs and training facilities