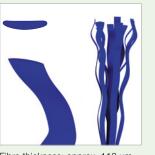

## PRODUCT SPECIFICATIONS

- Green Technology Inside:
- Filaments made from renewable raw materials
- Made using 100 % green energy
- Monofilament turf fibres with approx. 110 µm thickness
- Exclusive Polytan CoolPlus function
- Exclusive Polytan PreciTex texturing technology
- Available in different colour combinations
- MultiBack backing construction

I'm 💋

green

Fibre thickness: approx. 110 µm