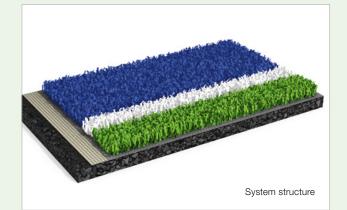

## PRODUCT SPECIFICATIONS

- Green Technology Inside:
- Filaments made from renewable raw materials
- Made using 100 % green energy
- Monofilament turf fibres with approx. 110 µm thickness
- Exclusive Polytan CoolPlus function
- Exclusive Polytan PreciTex texturing technology
- Available in different colour combinations
- MultiBack backing construction